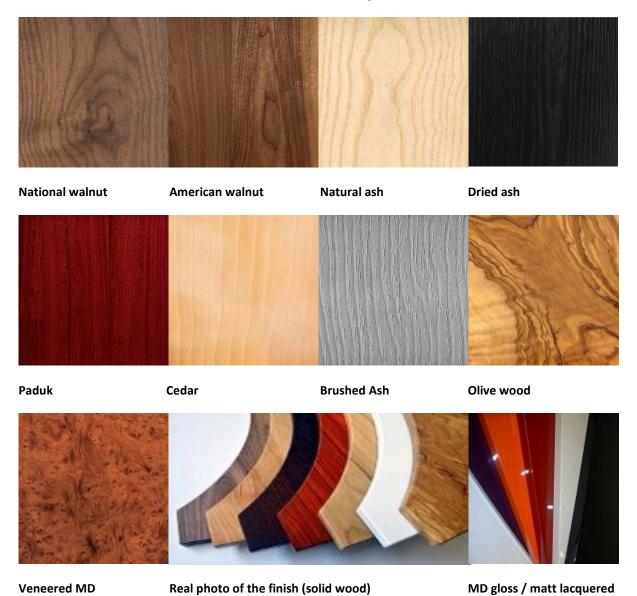

Wood finish: list of standard essences in solid wood, or MD lacquered or veneered.

National walnut, Paduk, Cedar, Olive tree: in surcharge.

Brushed ash lacquered matt: white or black. Other colors in extra charge. MD veneered, lacquered, opaque or glossy: any essence or color at extra charge.

NB: all the solid wood essences are in the natural color, which could change over the years, and in a manner dependent on exposure to light; made by automatized cad / cam machining, thickness mm20, removable, reworkable (if not lacquered), with wooden material of the best quality, selected and stabilized. Guaranteed processing, triple coating, fire retardant, environmentally friendly, water repellent with health certification, CE and UL standards.