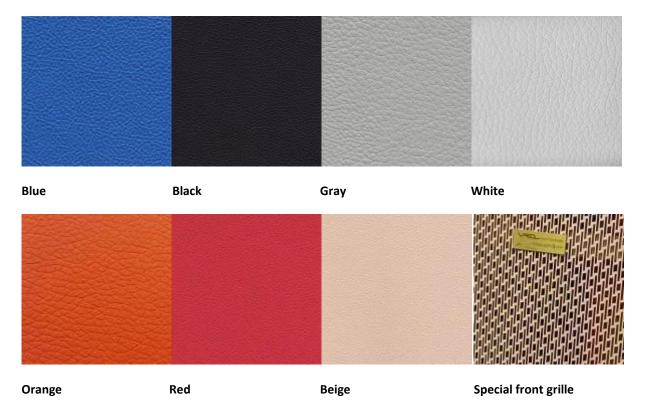

bequadro \$ series loudspeaker system

Frontal panel Eco-leather finish, and canvases: standard color list.

Other colors available on request at extra charge.

## Canvases:

Front and rear fabric canvases, unless otherwise specified, are default choises in <u>tone-on-tone</u> acoustic fabric, <u>with</u> <u>the color of the leather front.</u>

Special front grille also available, in natural birch wood, laser worked with recursive "bequadro" logo, vintage look